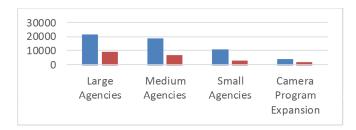

### Body-Worn Camera Grant Applications 285 Submitted, 73 Awarded

## Body-Worn Cameras 55,000 Requested, 21,000 Awarded