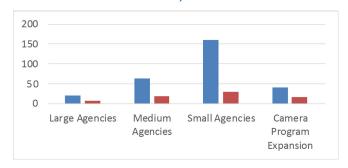

### Body-Worn Camera Grant Applications 285 Submitted, 73 Awarded

## Body-Worn Cameras 55,000 Requested, 21,000 Awarded